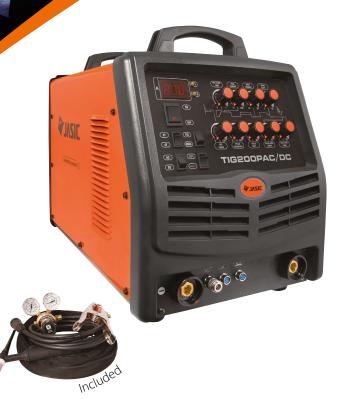

## **Key Features**

- TIG Pulse AC/DC with analog control
- Digital display
- Peak current control, 2T/4T
- Pre-post flow time, up/down slope
- Pulse adjustment
- Pulse frequency, pulse duty, arc force, cleaning width
- Remote control interface
- AC function for aluminium and aluminium alloys
- DC TIG function for carbon steel, copper and non-ferrous metals
- Smooth arc and stable welding performance
- Generator friendly\*\*

## **Package Includes**

Inverter power source, TIG torch & adaptor, Gas regulator, Work return lead and clamp, Operating instructions, 5 year warranty\*

\* 5 year warranty subject to product registration \*\*Generators should have regulated output