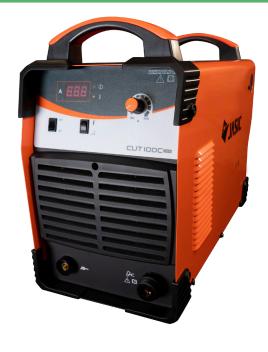

# ORDER CODE JP-101

The Jasic Pro Plasma Cut 100 is a professional high-end cutting inverter equipped with the latest IGBT technology.

This technologically advanced plasma inverter is extremely user-friendly and offers reliable cutting performance.

#### **KEY FEATURES**

- IGBT plasma cutting inverter
- Two carry handles, easy to manoeuvre
- Variable cutting control
- Non HF ignition
- LED display
- Smooth precise cutting
- Simple operation
- CNC interface (suitable for most cutting tables)
- Inbuilt pressure regulator
- Fan on demand
- PT-100 6m hand plasma torch
- AVR generator friendly

#### **TECHNICAL DATA**

| Input Voltage                | AC 400V - 50/60 Hz           |
|------------------------------|------------------------------|
| leff (A)                     | 17                           |
| Input Power (kVA)            | 18.8                         |
| Current Range (A)            | 20 - 100                     |
| Duty Cycle @ 40°C            | 100A @ 60%                   |
| Cutting Capacity (Clean)     | 30 mm                        |
| Cutting Capacity (Severance) | 35 mm                        |
| Efficiency (%)               | 85                           |
| Power Factor                 | 0.99                         |
| Protection/Insulation Class  | IP21S/F                      |
| Compressed Air Requirement   | 220 Ltr/Min @ 5 Bar (73 psi) |
| Dimensions (LxWxH mm)        | 568 x 259 x 446              |
| Weight (Kg)                  | 27                           |