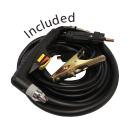

## STANDARD ACCESSORIES

PT100 Plasma Torch, Work Return Lead and Clamp, Trolley