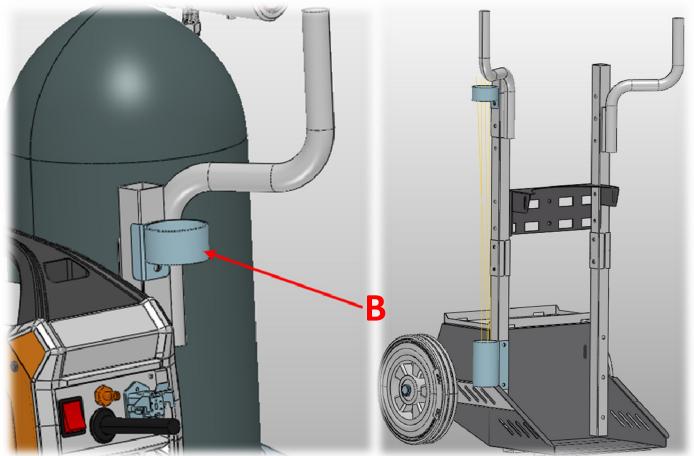

## **TIG Filler Wire Holder Fitting Instructions**

- Fit the TIG filler wire holder base to location A as shown in the below image.
- Fit the TIG filler wire holder to location B as shown in the below image.