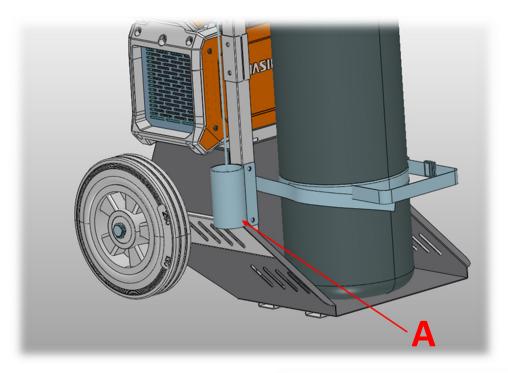

## **TIG Filler Wire Holder Fitting Instructions**

- Fit the TIG filler wire holder base to location A as shown in the below image.
- Fit the TIG filler wire holder to location B as shown in the below image.