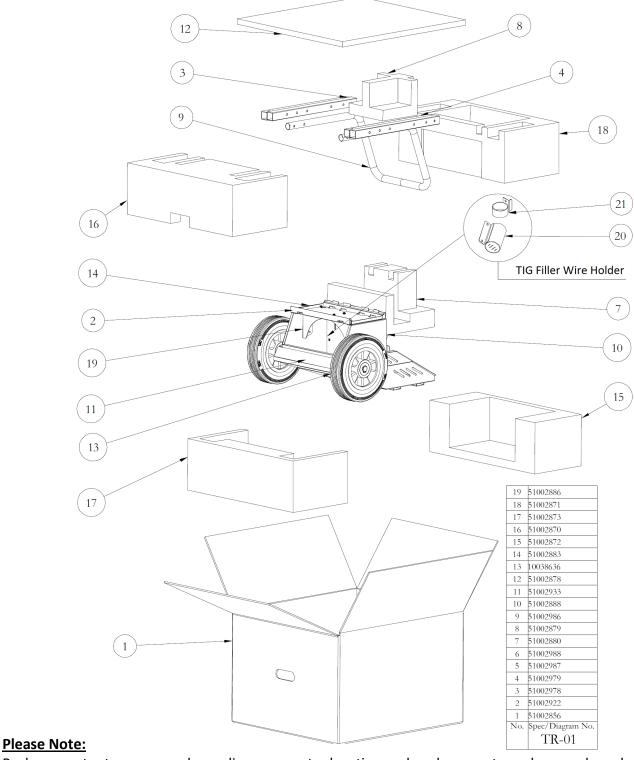

#### PACKAGE CONTENTS AND UNPACKING

Supplied within your new Jasic EVO product package will be the following items.

Use care when unpacking the contents and ensure all items are present and not damaged.

If damage is noted or items are missing, please contact the supplier in the first instance and before installing or using the product.

If applicable, record the product model, serial numbers and purchase date in the information section found on the inside front page of this assembly instruction manual.

#### Jasic EVO TR-01 & TR-02 Trolley

(To be used with the Jasic EVO ET-200P ACDC welding and EP-45SC cutting machines).

Package contents may very depending on country location and package part number purchased